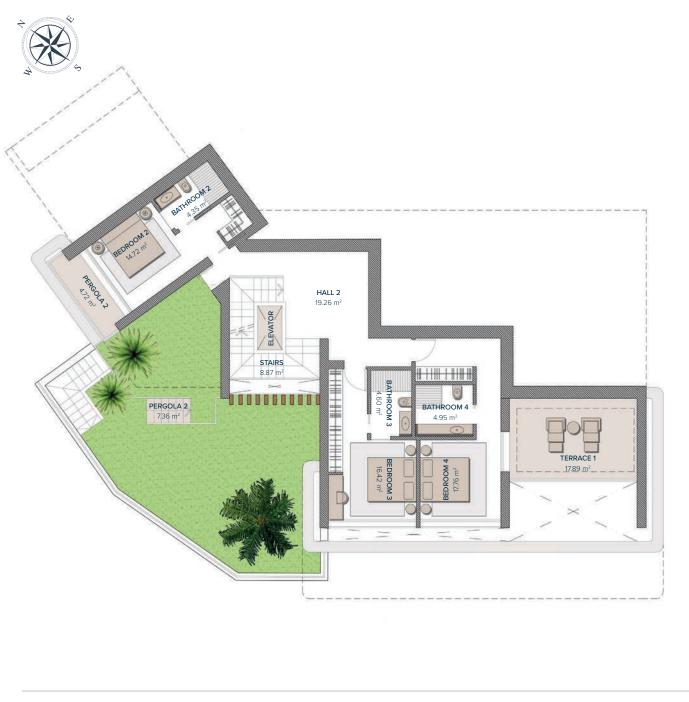

#### BEDROOMS HALL 2 19,26 m<sup>2</sup> 8,87 m<sup>2</sup> STAIRS BATHROOM 2 4,35 m<sup>2</sup> 14,72 m<sup>2</sup> BEDROOM 2 4,60 m<sup>2</sup> BATHROOM 3 16,42 m<sup>2</sup> BEDROOM 3 4,95 m<sup>2</sup> **BATHROOM 4** 17,76 m<sup>2</sup> **BEDROOM 4** TOTAL 90,93 m<sup>2</sup>

#### **PERGOLAS & TERRACES**

| TOTAL     | <b>22,61</b> m <sup>2</sup> |
|-----------|-----------------------------|
| TERRACE 1 | 17,89 m <sup>2</sup>        |
| PERGOLA 2 | 4,72 m <sup>2</sup>         |