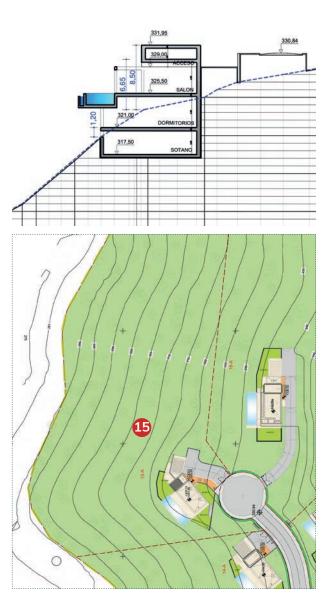

### Nº15 LACERTA

Villa Lacerta sits on a south-southwest facing plot, the largest plot in the development, and enjoys magnificent views straight across the Mediterranean. The carefully thought-out orientation of the villa ensures uninterrupted sea views and complete privacy. The villa has ample terraces which make the most of the fabulous Marbella climate. The landscaped garden can easily accommodate an organic vegetable garden, if so desired. In key parts of the villa the windows disappear into the walls, framing the undisturbed, panoramic views of the idyllic natural surroundings. There are four spacious ensuite bedrooms, with the Master Suite and one guest bedroom having their own private terraces. Built over four floors with a huge basement that can be customised to requirements, this is a perfect family home.