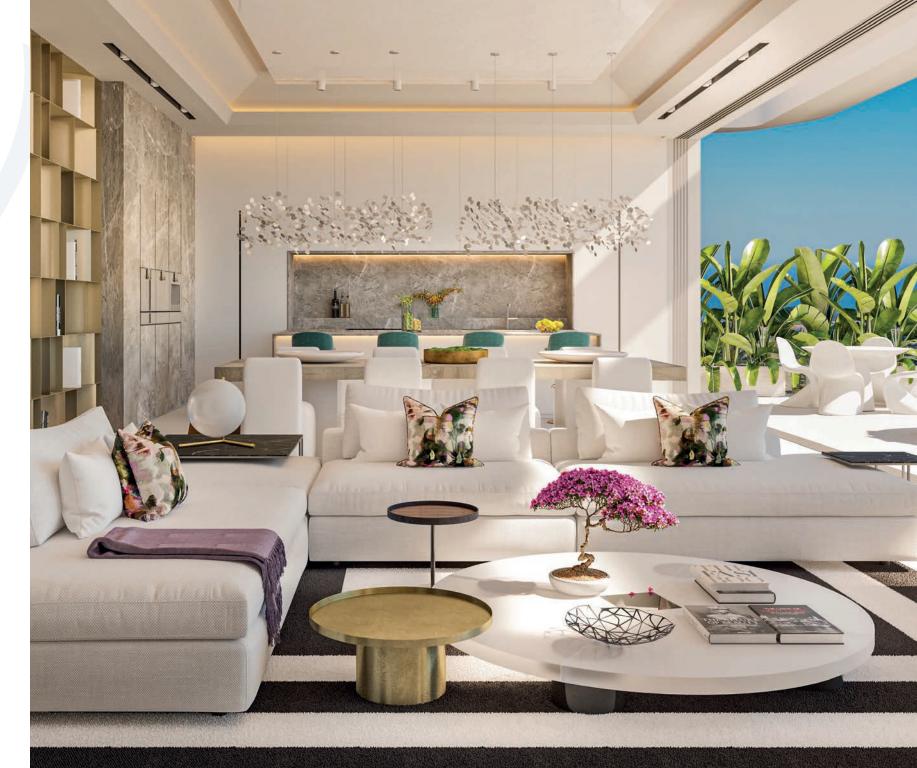

### Nº15 LACERTA

Villa Lacerta sits on a south-southwest facing plot, the largest plot in the development, and enjoys magnificent views straight across the Mediterranean. The carefully thought-out orientation of the villa ensures uninterrupted sea views and complete privacy. The villa has ample terraces which make the most of the fabulous Marbella climate. The landscaped garden can easily accommodate an organic vegetable garden, if so desired. In key parts of the villa the windows disappear into the walls, framing the undisturbed, panoramic views of the idyllic natural surroundings. There are four spacious ensuite bedrooms, with the Master Suite and one guest bedroom having their own private terraces. Built over four floors with a huge basement that can be customised to requirements, this is a perfect family home.