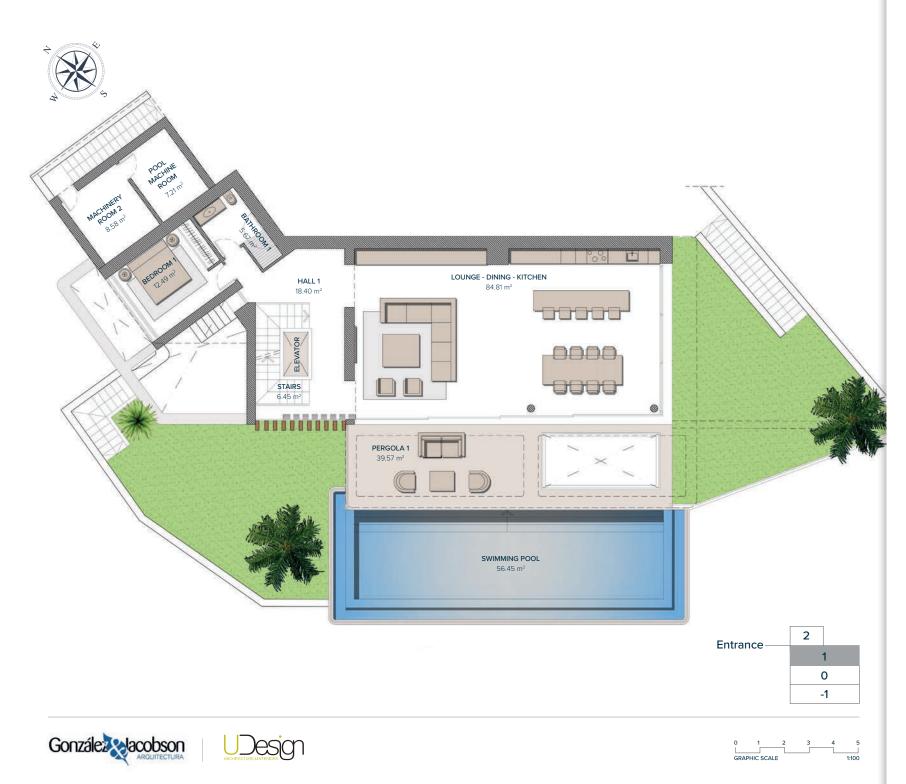

### Nº15 LACERTA

| IUIAL        | 053,90 m              |
|--------------|-----------------------|
| TOTAL        | 653.90 m <sup>2</sup> |
| COMUN AREAS  | 8,70 m²               |
| CARPORT      | 45,91 m <sup>2</sup>  |
| PERGOLAS     | 38,67 m <sup>2</sup>  |
| TERRACES     | 22,60 m <sup>2</sup>  |
| TOTAL        | 538,02 m <sup>2</sup> |
| BASEMENT     | 259,10 m <sup>2</sup> |
| GROUND FLOOR | 113,05 m <sup>2</sup> |
| FIRST FLOOR  | 144,89 m <sup>2</sup> |
| SECOND FLOOR | 20,98 m²              |

## **FIRST FLOOR**

| TOTAL                       | <b>127,82</b> m <sup>2</sup> |
|-----------------------------|------------------------------|
| BEDROOM 1                   | 12,49 m²                     |
| BATHROOM 1                  | 5,67 m²                      |
| LOUNGE-<br>DINING - KITCHEN | 84,81 m <sup>2</sup>         |
| STAIRS                      | 6,45 m²                      |
| HALL 1                      | 18,40 m²                     |
| LIVING AREA                 |                              |

#### **PERGOLAS & TERRACES**

| TOTAL             | 39.57 m <sup>2</sup> |
|-------------------|----------------------|
| POOL MACHINE ROOM | 7,21 m <sup>2</sup>  |
| MACHINERY ROOM 2  | 8,58 m²              |
| PERGOLA 1         | 39,57 m²             |