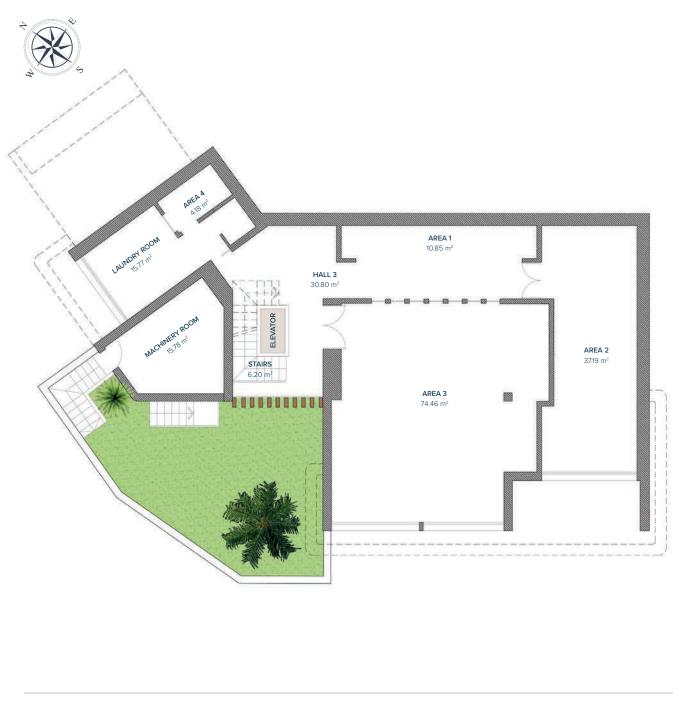

### BASEMENT

| TOTAL            | <b>197,03</b> m <sup>2</sup> |
|------------------|------------------------------|
| PATIO (ELEVATOR) | 1,80 m <sup>2</sup>          |
| MACHINERY ROOM   | 15,78 m²                     |
| LAUNDRY ROOM     | 15,77 m <sup>2</sup>         |
| AREA 4           | 4,18 m <sup>2</sup>          |
| AREA 3           | 74,46 m <sup>2</sup>         |
| AREA 2           | 37,19 m²                     |
| AREA 1           | 10,85 m²                     |
| STAIRS           | 6,20 m <sup>2</sup>          |
| HALL 3           | 30,80 m²                     |