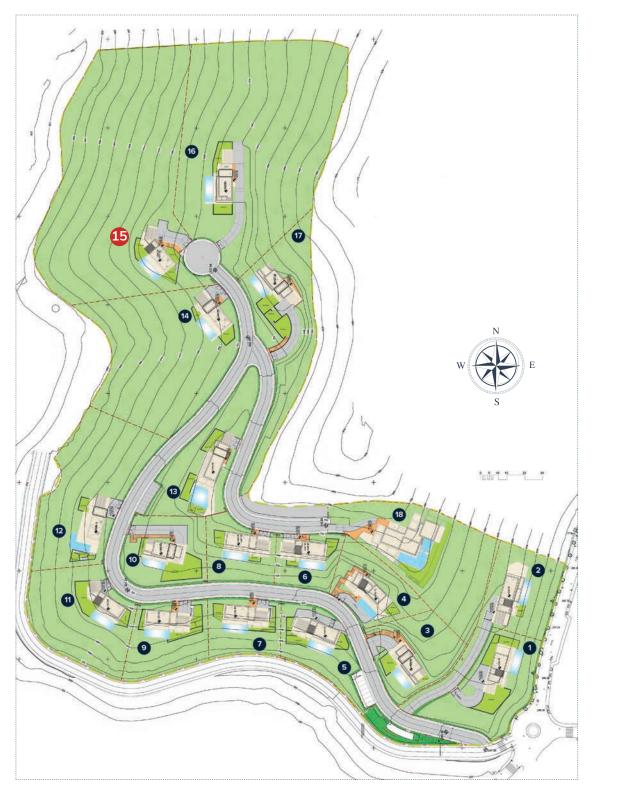

### Nº15 LACERTA

Villa Lacerta sits on a south-southwest facing plot, the largest plot in the development, and enjoys magnificent views straight across the Mediterranean. The carefully thought-out orientation of the villa ensures uninterrupted sea views and complete privacy. The villa has ample terraces which make the most of the fabulous Marbella climate. The landscaped garden can easily accommodate an organic vegetable garden, if so desired. In key parts of the villa the windows disappear into the walls, framing the undisturbed, panoramic views of the idyllic natural surroundings. There are four spacious ensuite bedrooms, with the Master Suite and one guest bedroom having their own private terraces. Built over four floors with a huge basement that can be customised to requirements, this is a perfect family home.