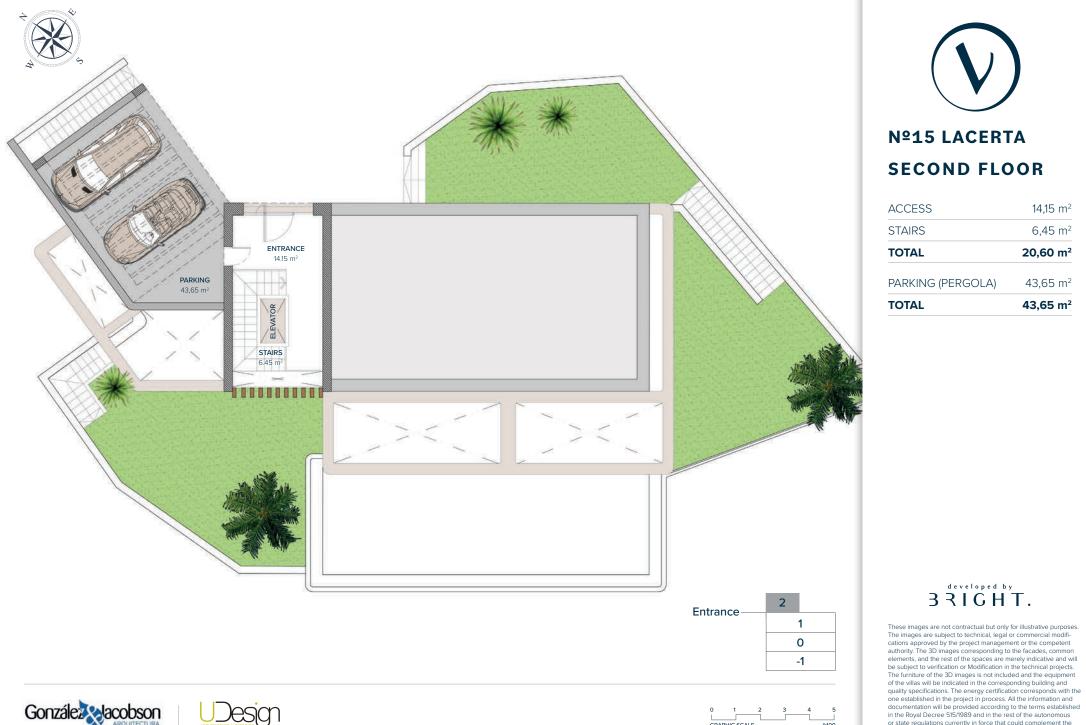

### Nº15 LACERTA

| IUIAL        | 053,90 m              |
|--------------|-----------------------|
| TOTAL        | 653.90 m <sup>2</sup> |
| COMUN AREAS  | 8,70 m²               |
| CARPORT      | 45,91 m <sup>2</sup>  |
| PERGOLAS     | 38,67 m <sup>2</sup>  |
| TERRACES     | 22,60 m <sup>2</sup>  |
| TOTAL        | 538,02 m <sup>2</sup> |
| BASEMENT     | 259,10 m <sup>2</sup> |
| GROUND FLOOR | 113,05 m <sup>2</sup> |
| FIRST FLOOR  | 144,89 m <sup>2</sup> |
| SECOND FLOOR | 20,98 m²              |

#### **PERGOLAS & TERRACES**

| TOTAL             | 39.57 m <sup>2</sup> |
|-------------------|----------------------|
| POOL MACHINE ROOM | 7,21 m <sup>2</sup>  |
| MACHINERY ROOM 2  | 8,58 m²              |
| PERGOLA 1         | 39,57 m²             |