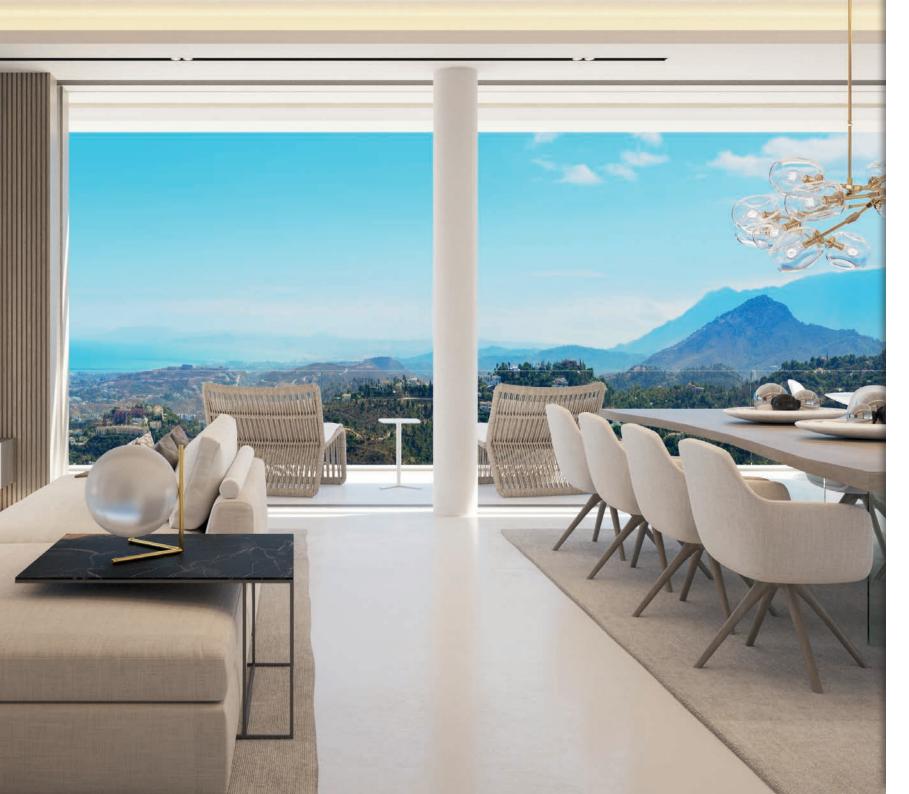

## Nº16 TOPACIO

Villa Topacio sits on a west facing plot and enjoys magnificent views straight across the Mediterranean and complete privacy. The villa has plenty of terrace space which makes the most of the year-round warm weather in Marbella. The landscaped garden can easily accommodate an organic vegetable garden, if so desired. In key parts of the villa the windows disappear into the walls, framing the undisturbed, panoramic views of the idyllic natural surroundings. There are three spacious ensuite bedrooms, all of which have their own terraces. The Master Bedroom Suite is designed along the lines of a 5-star hotel suite with it's own lounge area, fireplace and spacious wardrobe. Built over three floors with a large basement that can be customised to requirements, this is an exceptional home.