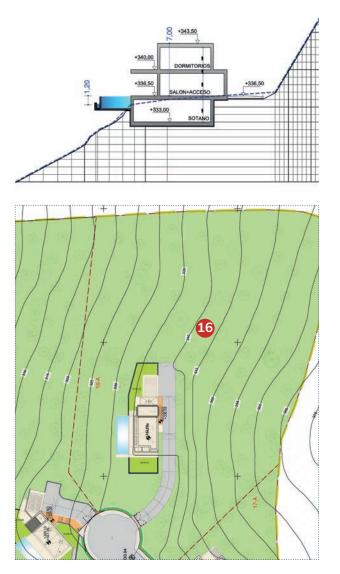

## Nº16 TOPACIO

Villa Topacio sits on a west facing plot and enjoys magnificent views straight across the Mediterranean and complete privacy. The villa has plenty of terrace space which makes the most of the year-round warm weather in Marbella. The landscaped garden can easily accommodate an organic vegetable garden, if so desired. In key parts of the villa the windows disappear into the walls, framing the undisturbed, panoramic views of the idyllic natural surroundings. There are three spacious ensuite bedrooms, all of which have their own terraces. The Master Bedroom Suite is designed along the lines of a 5-star hotel suite with it's own lounge area, fireplace and spacious wardrobe. Built over three floors with a large basement that can be customised to requirements, this is an exceptional home.

## Nº16 TOPACIO

| 165,36 m²                    |
|------------------------------|
| 112,70 m <sup>2</sup>        |
| 297,39 m <sup>2</sup>        |
| <b>575,45</b> m <sup>2</sup> |
|                              |
| 55,22 m²                     |
| 66,01 m <sup>2</sup>         |
| 24,16 m <sup>2</sup>         |
| 42,00 m <sup>2</sup>         |
| 8,70 m <sup>2</sup>          |
| 771,54 m <sup>2</sup>        |
|                              |

| PLOT                                 | 9.644,00 m <sup>2</sup> |
|--------------------------------------|-------------------------|
| GARDEN                               | 157,59 m <sup>2</sup>   |
| SWIMMING POOL                        | 64,57 m <sup>2</sup>    |
| TOTAL USEFUL AREA<br>DECREE 218/2005 | A 492,67 m <sup>2</sup> |