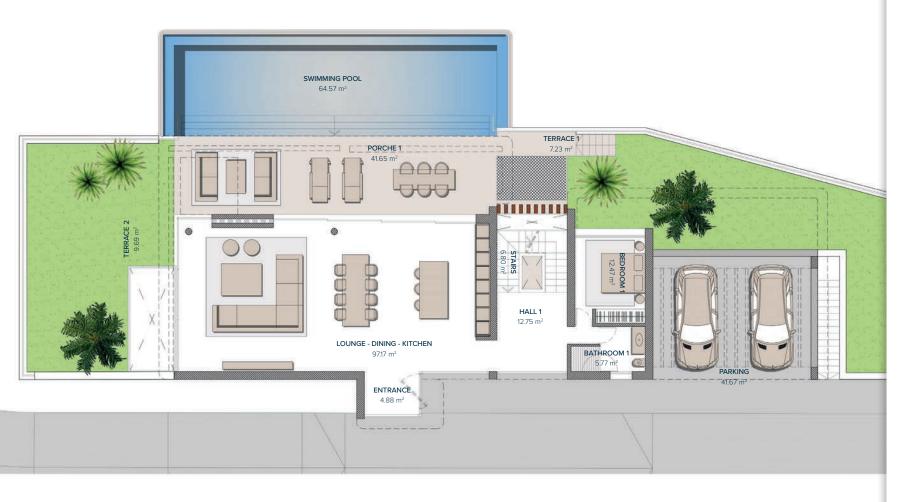

# Nº16 TOPACIO **GROUND FLOOR**

#### **ENTRANCE & LIVING AREA**

| TOTAL                       | <b>41,67</b> m <sup>2</sup> |
|-----------------------------|-----------------------------|
| PARKING (PERGOLA)           | 41,67 m <sup>2</sup>        |
| TOTAL                       | 139,84 m <sup>2</sup>       |
| BEDROOM 1                   | 12,47 m <sup>2</sup>        |
| BATHROOM 1                  | 5,77 m <sup>2</sup>         |
| LOUNGE-<br>DINING - KITCHEN | 97,17 m <sup>2</sup>        |
| STAIRS                      | 6,80 m <sup>2</sup>         |
| HALL 1                      | 12,75 m <sup>2</sup>        |
| ENTRANCE                    | 4,88 m <sup>2</sup>         |

#### **PERGOLAS & TERRACES**

| TOTAL     | <b>58,57</b> m <sup>2</sup> |
|-----------|-----------------------------|
| TERRACE 2 | 9,69 m²                     |
| PORCHE 1  | 41,65 m <sup>2</sup>        |
| TERRACE 1 | 7,23 m <sup>2</sup>         |