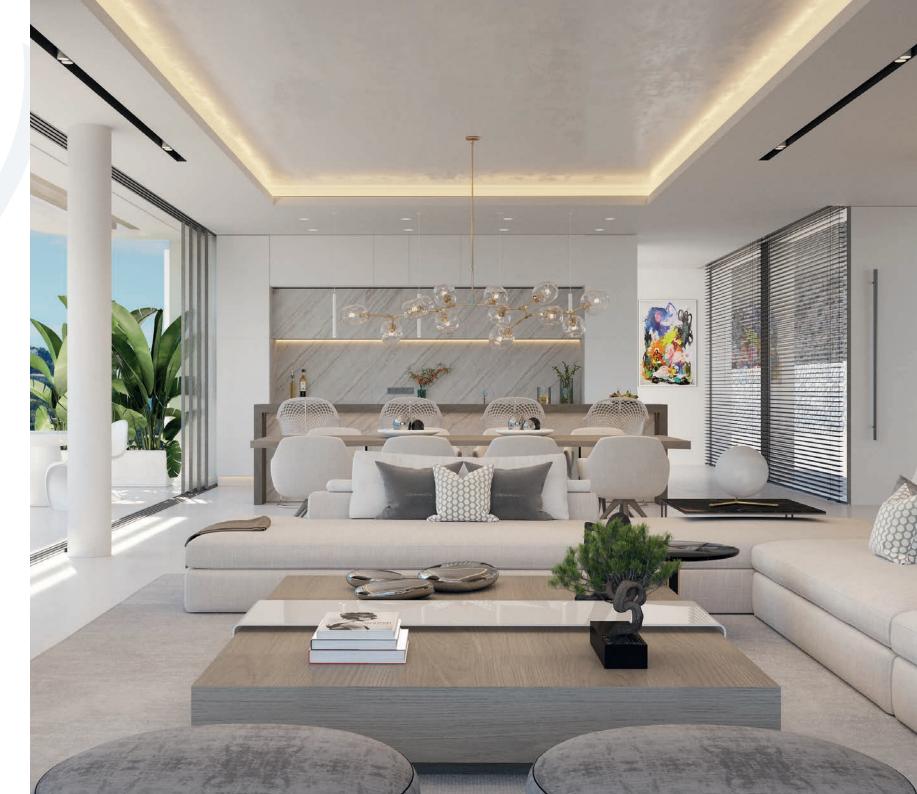

## Nº16 TOPACIO

Villa Topacio sits on a west facing plot and enjoys magnificent views straight across the Mediterranean and complete privacy. The villa has plenty of terrace space which makes the most of the year-round warm weather in Marbella. The landscaped garden can easily accommodate an organic vegetable garden, if so desired. In key parts of the villa the windows disappear into the walls, framing the undisturbed, panoramic views of the idyllic natural surroundings. There are three spacious ensuite bedrooms, all of which have their own terraces. The Master Bedroom Suite is designed along the lines of a 5-star hotel suite with it's own lounge area, fireplace and spacious wardrobe. Built over three floors with a large basement that can be customised to requirements, this is an exceptional home.