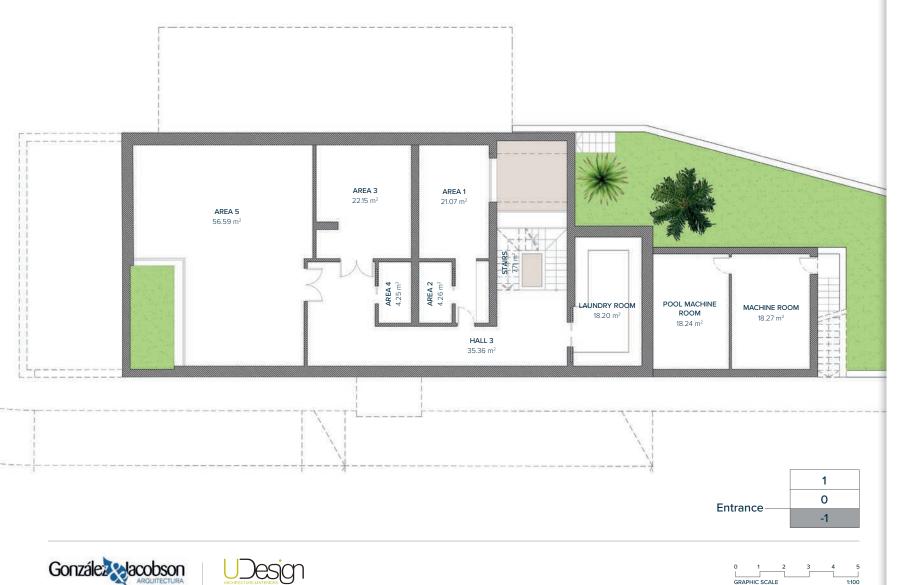

## Nº16 TOPACIO

### BASEMENT

| TOTAL             | 207,80 m <sup>2</sup> |
|-------------------|-----------------------|
| PATIO             | 1,80 m <sup>2</sup>   |
| MACHINERY ROOM    | 18,27 m <sup>2</sup>  |
| POOL MACHINE ROOM | 18,24 m²              |
| LAUNDRY ROOM      | 18,20 m²              |
| AREA 5            | 56,59 m²              |
| AREA 4            | 4,25 m <sup>2</sup>   |
| AREA 3            | 22,15 m <sup>2</sup>  |
| AREA 2            | 4,26 m²               |
| AREA 1            | 21,07 m <sup>2</sup>  |
| STAIRS            | 7,71 m <sup>2</sup>   |
| HALL 3            | 35,26 m²              |