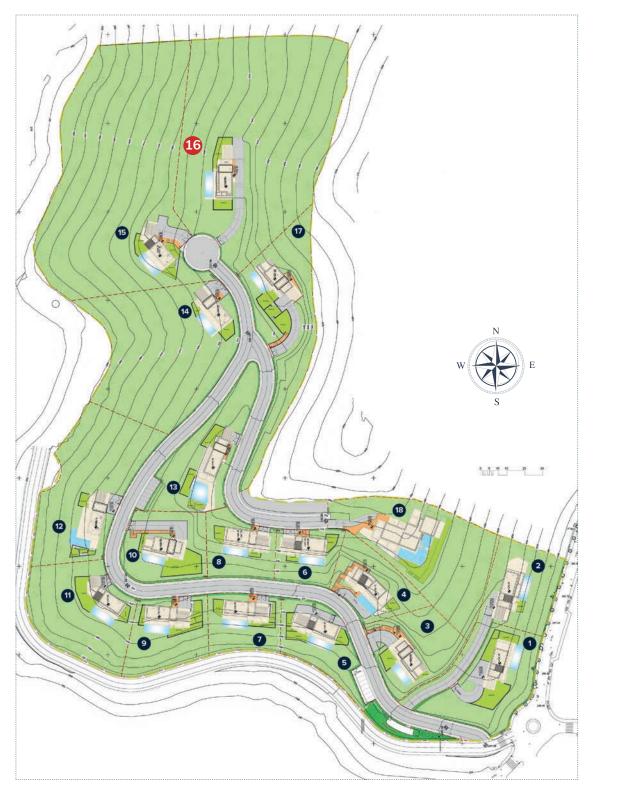

# VISTALAGO RESIDENCES

3 RIGHT.

Nº16 VILLA TOPACIO

## Nº16 TOPACIO

Villa Topacio sits on a west facing plot and enjoys magnificent views straight across the Mediterranean and complete privacy. The villa has plenty of terrace space which makes the most of the year-round warm weather in Marbella. The landscaped garden can easily accommodate an organic vegetable garden, if so desired. In key parts of the villa the windows disappear into the walls, framing the undisturbed, panoramic views of the idyllic natural surroundings. There are three spacious ensuite bedrooms, all of which have their own terraces. The Master Bedroom Suite is designed along the lines of a 5-star hotel suite with it's own lounge area, fireplace and spacious wardrobe. Built over three floors with a large basement that can be customised to requirements, this is an exceptional home.