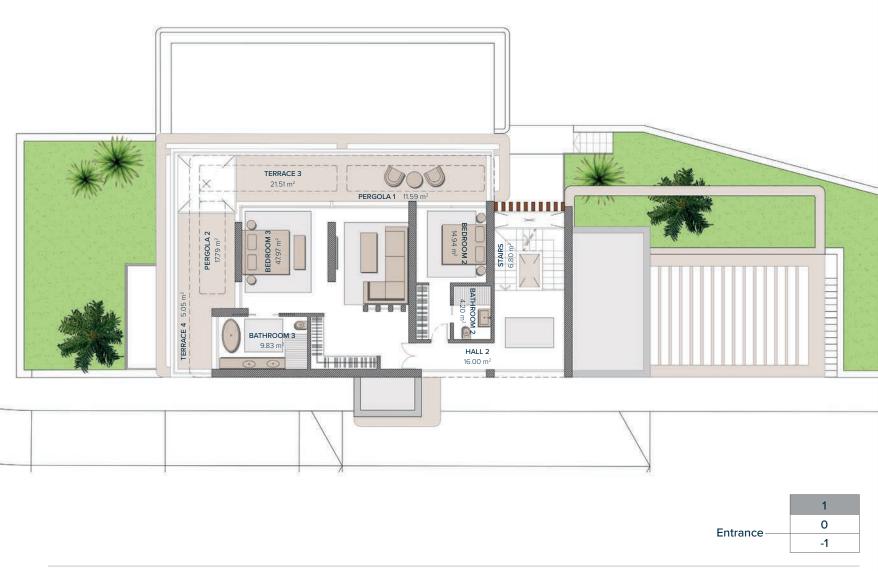

# FIRST FLOOR

#### BEDROOMS

| TOTAL      | <b>99,74</b> m <sup>2</sup> |
|------------|-----------------------------|
| BEDROOM 3  | 47,97 m <sup>2</sup>        |
| BATHROOM 3 | 9,83 m²                     |
| BEDROOM 2  | 14,94 m <sup>2</sup>        |
| BATHROOM 2 | 4,20 m <sup>2</sup>         |
| STAIRS     | 6,80 m <sup>2</sup>         |
| HALL 2     | 16,00 m <sup>2</sup>        |
|            |                             |

#### **PERGOLAS & TERRACES**

| 55,94 m <sup>2</sup> |
|----------------------|
| 5,05 m <sup>2</sup>  |
| 17,79 m <sup>2</sup> |
| 11,59 m <sup>2</sup> |
| 21,51 m <sup>2</sup> |
|                      |