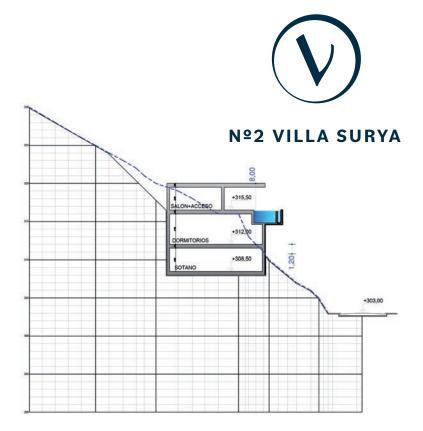

## **Nº2 VILLA SURYA**

Villa Surya sits on a corner

south-east facing plot that has fabulous views overlooking Marbella. The carefully thought-out orientation of the villa ensures uninterrupted sea views and complete privacy. The villa has a large pool and generous terraces, making the most of the fabulous Marbella climate. In key parts of the villa the windows disappear into the walls, framing the undisturbed, panoramic views of the idyllic natural surroundings. There are four spacious ensuite bedrooms, with the Master Suite enjoying its own private terrace. Built over three floors with the entrance and communal living areas on the first floor and the bedrooms on the ground floor, this is a magnificent family home.

# Nº2 VILLA SURYA FIRST FLOOR

# Nº2 VILLA SURYA GROUND FLOOR

### **Nº2 VILLA SURYA**