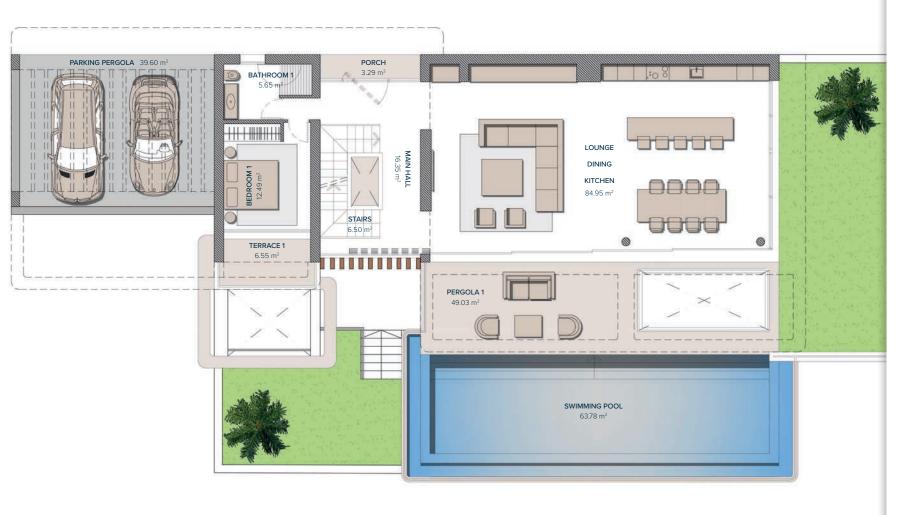

# Nº2 VILLA SURYA FIRST FLOOR

#### LIVING AREA

| TOTAL                     | 126,60 m <sup>2</sup> |
|---------------------------|-----------------------|
| BEDROOM 1                 | 12,49 m <sup>2</sup>  |
| BATHROOM 1                | 5,65 m <sup>2</sup>   |
| LOUNGE-<br>DINING-KITCHEN | 84,95 m <sup>2</sup>  |
| STAIRS                    | 6,50 m <sup>2</sup>   |
| MAIN HALL                 | 16,35 m <sup>2</sup>  |

#### **ACCESS & TERRACES**

| TOTAL             | 162,25 m <sup>2</sup> |
|-------------------|-----------------------|
| SWIMMING POOL     | 63,78 m <sup>2</sup>  |
| PERGOLA 1         | 49,03 m <sup>2</sup>  |
| TERRACE 1         | 6,55 m <sup>2</sup>   |
| PARKING (PERGOLA) | 39,60 m²              |
| PORCH ACCESS      | 3,29 m <sup>2</sup>   |