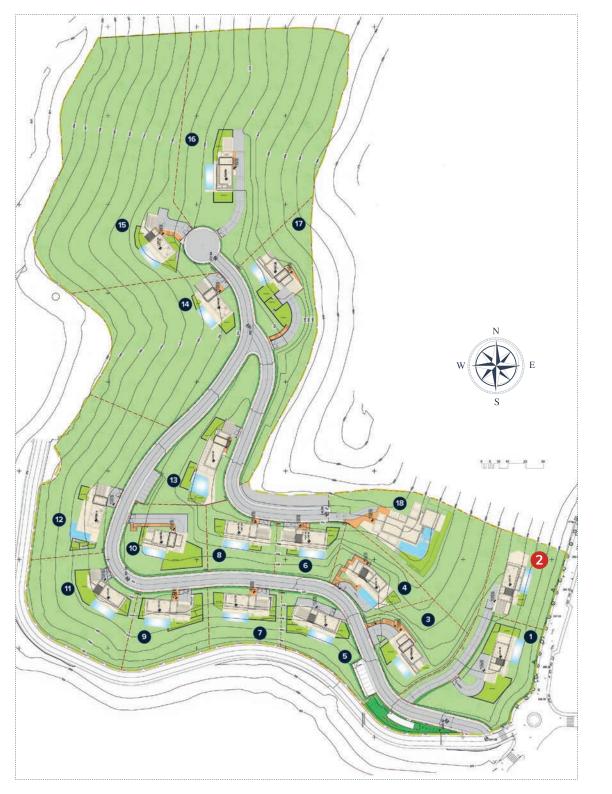

## **Nº2 VILLA SURYA**

Villa Surya sits on a corner

south-east facing plot that has fabulous views overlooking Marbella. The carefully thought-out orientation of the villa ensures uninterrupted sea views and complete privacy. The villa has a large pool and generous terraces, making the most of the fabulous Marbella climate. In key parts of the villa the windows disappear into the walls, framing the undisturbed, panoramic views of the idyllic natural surroundings. There are four spacious ensuite bedrooms, with the Master Suite enjoying its own private terrace. Built over three floors with the entrance and communal living areas on the first floor and the bedrooms on the ground floor, this is a magnificent family home.