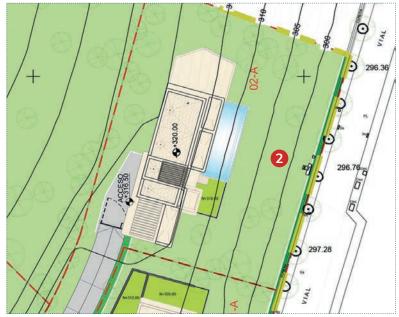

## **Nº2 VILLA SURYA**

Villa Surya sits on a corner

south-east facing plot that has fabulous views overlooking Marbella. The carefully thought-out orientation of the villa ensures uninterrupted sea views and complete privacy. The villa has a large pool and generous terraces, making the most of the fabulous Marbella climate. In key parts of the villa the windows disappear into the walls, framing the undisturbed, panoramic views of the idyllic natural surroundings. There are four spacious ensuite bedrooms, with the Master Suite enjoying its own private terrace. Built over three floors with the entrance and communal living areas on the first floor and the bedrooms on the ground floor, this is a magnificent family home.

### **Nº2 VILLA SURYA**

| TOTAL        | 650,02 m <sup>2</sup> |
|--------------|-----------------------|
| COMMON AREA  | 8,70 m <sup>2</sup>   |
| CARPORT      | 39,33 m <sup>2</sup>  |
| PERGOLAS     | 46,00 m <sup>2</sup>  |
| TERRACES     | 38,18 m <sup>2</sup>  |
| PORCHES      | 3,29 m <sup>2</sup>   |
| TOTAL        | 498,28 m <sup>2</sup> |
| BASEMENT     | 251,36 m <sup>2</sup> |
| FIRST FLOOR  | 136,14 m²             |
| GROUND FLOOR | 110,78 m²             |
|              |                       |

| PLOT          | 2.406,00 m <sup>2</sup> |  |
|---------------|-------------------------|--|
| GARDEN        | 106,64 m <sup>2</sup>   |  |
| SWIMMING POOL | 63,78 m <sup>2</sup>    |  |
|               |                         |  |