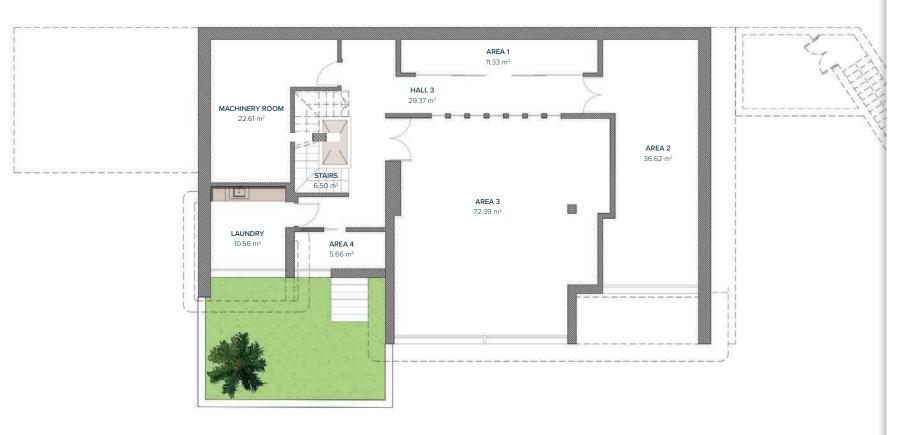

### **Nº2 VILLA SURYA**

### **BASEMENT**

| TOTAL          | 196,84 m²            |
|----------------|----------------------|
| PATIO          | 1,80 m²              |
| LAUNDRY        | 10,56 m <sup>2</sup> |
| MACHINERY ROOM | 22,61 m <sup>2</sup> |
| STAIRS         | 6,50 m <sup>2</sup>  |
| AREA 4         | 5,66 m <sup>2</sup>  |
| AREA 3         | 72,39 m <sup>2</sup> |
| AREA 2         | 36,62 m <sup>2</sup> |
| AREA 1         | 11,33 m²             |
| HALL 3         | 29,37 m <sup>2</sup> |