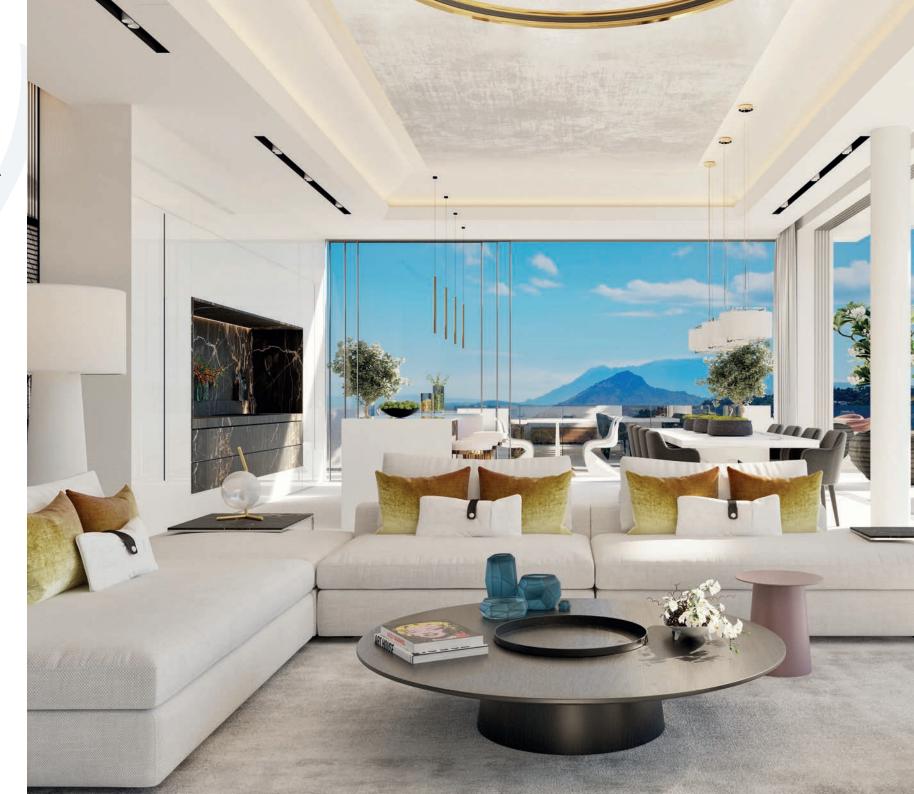

## **Nº2 VILLA SURYA**

Villa Surya sits on a corner

south-east facing plot that has fabulous views overlooking Marbella. The carefully thought-out orientation of the villa ensures uninterrupted sea views and complete privacy. The villa has a large pool and generous terraces, making the most of the fabulous Marbella climate. In key parts of the villa the windows disappear into the walls, framing the undisturbed, panoramic views of the idyllic natural surroundings. There are four spacious ensuite bedrooms, with the Master Suite enjoying its own private terrace. Built over three floors with the entrance and communal living areas on the first floor and the bedrooms on the ground floor, this is a magnificent family home.