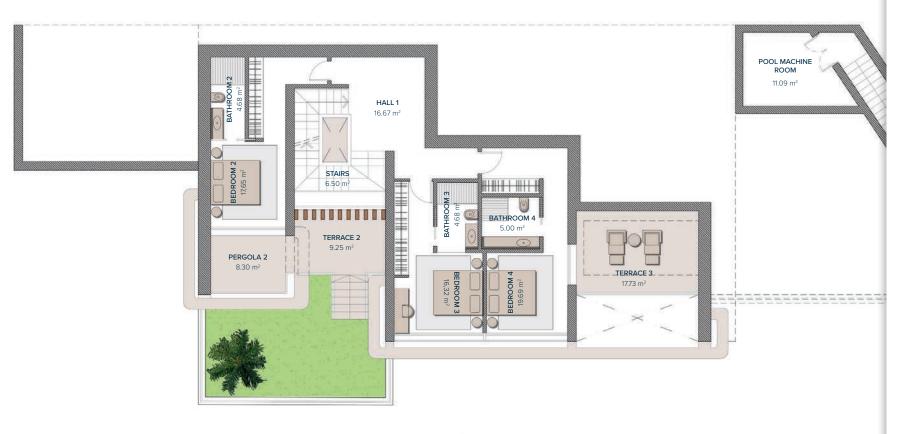

# Nº2 VILLA SURYA GROUND FLOOR

#### **BEDROOMS**

| TOTAL      | 91,85 m <sup>2</sup> |
|------------|----------------------|
| BEDROOM 4  | 19,69 m²             |
| BATHROOM 4 | 5,00 m <sup>2</sup>  |
| BEDROOM 3  | 16,32 m <sup>2</sup> |
| BATHROOM 3 | 4,68 m <sup>2</sup>  |
| BEDROOM 2  | 17,65 m <sup>2</sup> |
| BATHROOM 2 | 4,68 m <sup>2</sup>  |
| STAIRS     | 6,50 m <sup>2</sup>  |
| HALL 1     | 16,67 m <sup>2</sup> |

#### PERGOLAS & TERRACES

| POOL MACHINE ROOM | 11,09 m <sup>2</sup> |
|-------------------|----------------------|
| TERRACE 3         | 17,73 m <sup>2</sup> |
| TERRACE 2         | 9,25 m <sup>2</sup>  |
| PERGOLA 2         | 8,30 m <sup>2</sup>  |